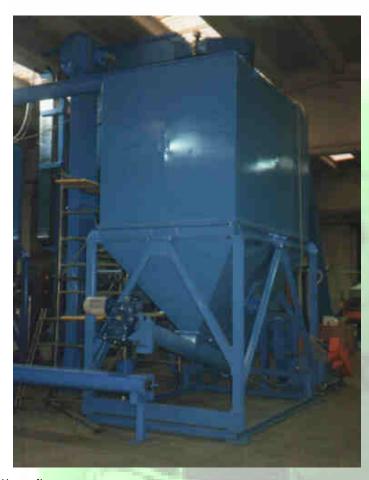

# **LEAD OXIDE SILO**

### Frame

Rectangular to optimise the capacity/dimensions ratio.

#### Pbo

extraction: using a screw conveyor 6000 Kg/h capacity

#### Level check

by continuos display of the level and by real quantity check of the containing product.

# **Assembling**

All the sides, excluding the inferior hopper can be disassembled and assembled by means of bolts.

#### Accessories

Tank in "silicagel" to dehumidify the air.

- Crawl space
- Stairs and handrail on the upper part of

the silo

- prearrangement to enable silo to unload the Pbo from the tank truck by means of compressed air

### Technical data

Electric power. 380 V, 50 Hz (tree-phase)

Dimensions: Length 2250 mm

Height 6500 mm Width 3250 mm

Installed power: 3 kW

Products capacity: 50.000 of Pbo