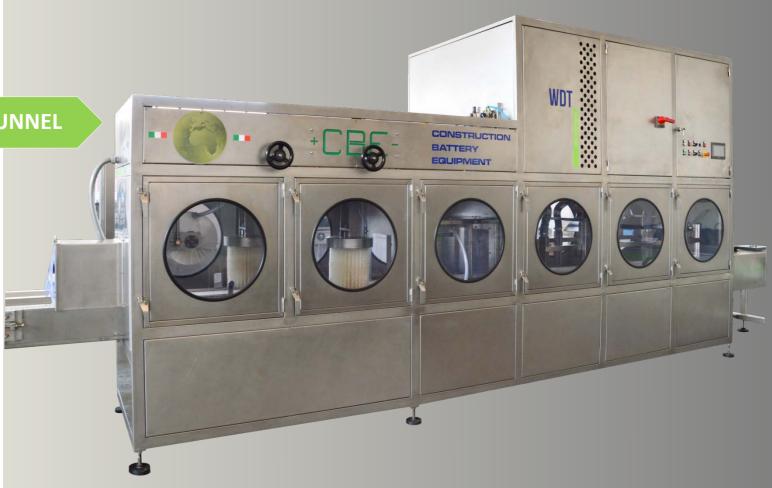

#### WASHING DRYING TUNNEL WDT 4000

The washing drying tunnel produces 8 batteries per minute. It can process both car and truck batteries, and the regulations are simples and fast. The broad experience gained with the construction of washing tunnels, allows the best performances in washing and drying.

#### It is so configured:

Stainless steel AISI 316L main frame completed with adjustable moplen supports.

Composed of:

### Brushing area, rinsing area, drying area.

It is available on version WASHING DRYING TUNNEL WDT 7000, which is more complete and with big dimensions (photo); this grants a high speed and the highest standards on washing and drying.